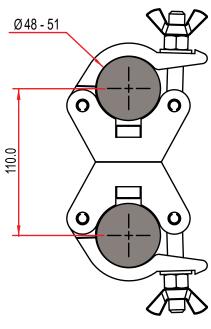

## Doughty Swivel Coupler

| A pair of swiveling half couplers which provide a firm fixing between two bars whilst allowing 360° of rotation. |                                                                                            |
|------------------------------------------------------------------------------------------------------------------|--------------------------------------------------------------------------------------------|
| Part Nos                                                                                                         | T57100 - Polished<br>T57110 - Powder Painted Satin Black                                   |
| Tube Diameter                                                                                                    | Ø48 - 51mm                                                                                 |
| Materials                                                                                                        | Main Body - AW6082 T6 Aluminium<br>Roll Pins - Stainless Steel<br>Eyebolt Assy - Grade 8.8 |
| Max Tightening<br>Torque                                                                                         | 30Nm                                                                                       |
| Fixings                                                                                                          | N/A                                                                                        |
| WLL                                                                                                              | 750Kg Vertical Load                                                                        |
| Weight                                                                                                           | 1.33Kg                                                                                     |
| Factor of Safety                                                                                                 | 5:1                                                                                        |
| Approval                                                                                                         | TÜV Approved                                                                               |