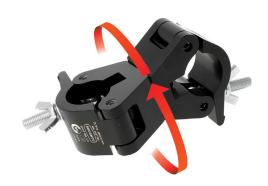

## Doughty Swivel Coupler

| A pair of swiveling half couplers which provide a firm fixing between two bars whilst allowing 360° of rotation. |                                                                                            |
|------------------------------------------------------------------------------------------------------------------|--------------------------------------------------------------------------------------------|
| Part Nos                                                                                                         | T57100 - Polished<br>T57110 - Powder Painted Satin Black                                   |
| Tube Diameter                                                                                                    | Ø48 - 51mm                                                                                 |
| Materials                                                                                                        | Main Body - AW6082 T6 Aluminium<br>Roll Pins - Stainless Steel<br>Eyebolt Assy - Grade 8.8 |
| Max Tightening<br>Torque                                                                                         | 30Nm                                                                                       |
| Fixings                                                                                                          | N/A                                                                                        |
| WLL                                                                                                              | 750Kg Vertical Load                                                                        |
| Weight                                                                                                           | 1.33Kg                                                                                     |
| Factor of Safety                                                                                                 | 5:1                                                                                        |
| Approval                                                                                                         | TÜV Approved                                                                               |