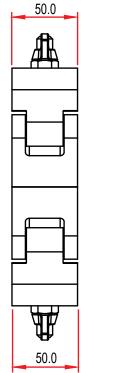

## Doughty Swivel Coupler

| A pair of swiveling half couplers which provide a firm fixing between two bars whilst allowing 360° of rotation. |                                                                                            |
|------------------------------------------------------------------------------------------------------------------|--------------------------------------------------------------------------------------------|
| Part Nos                                                                                                         | T57100 - Polished<br>T57110 - Powder Painted Satin Black                                   |
| Tube Diameter                                                                                                    | Ø48 - 51mm                                                                                 |
| Materials                                                                                                        | Main Body - AW6082 T6 Aluminium<br>Roll Pins - Stainless Steel<br>Eyebolt Assy - Grade 8.8 |
| Max Tightening<br>Torque                                                                                         | 30Nm                                                                                       |
| Fixings                                                                                                          | N/A                                                                                        |
| WLL                                                                                                              | 750Kg Vertical Load                                                                        |
| Weight                                                                                                           | 1.33Kg                                                                                     |
| Factor of Safety                                                                                                 | 5:1                                                                                        |
| Approval                                                                                                         | TÜV Approved                                                                               |