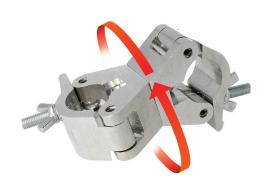

## Doughty Swivel Coupler

| A pair of swiveling half couplers which provide a firm fixing between two bars whilst allowing 360° of rotation. |                                                                                            |
|------------------------------------------------------------------------------------------------------------------|--------------------------------------------------------------------------------------------|
| Part Nos                                                                                                         | T57100 - Polished<br>T57110 - Powder Painted Satin Black                                   |
| Tube Diameter                                                                                                    | Ø48 - 51mm                                                                                 |
| Materials                                                                                                        | Main Body - AW6082 T6 Aluminium<br>Roll Pins - Stainless Steel<br>Eyebolt Assy - Grade 8.8 |
| Max Tightening<br>Torque                                                                                         | 30Nm                                                                                       |
| Fixings                                                                                                          | N/A                                                                                        |
| WLL                                                                                                              | 750Kg Vertical Load                                                                        |
| Weight                                                                                                           | 1.33Kg                                                                                     |
| Factor of Safety                                                                                                 | 5:1                                                                                        |
| Approval                                                                                                         | TÜV Approved                                                                               |