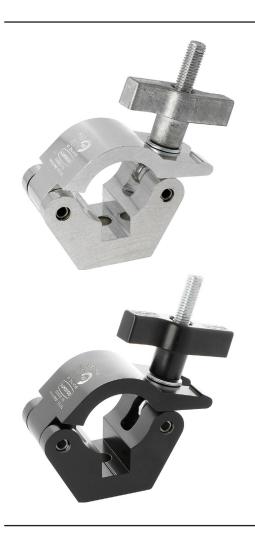

## Doughty Easy Grip Coupler

**Product Data Sheet** 

| A standard half coupler fitted with an Easy Grip Handle<br>Slotted to hold captive an M12 Nut or Bolt |                                                                                            |
|-------------------------------------------------------------------------------------------------------|--------------------------------------------------------------------------------------------|
| Part Nos                                                                                              | T57120 - Polished<br>T57121 - Powder Painted Satin Black                                   |
| Tube Diameter                                                                                         | Ø48 - 51mm                                                                                 |
| Materials                                                                                             | Main Body - AW6082 T6 Aluminium<br>Roll Pins - Stainless Steel<br>Eyebolt Assy - Grade 8.8 |
| Max Tightening<br>Torque                                                                              | Hand Tight Only                                                                            |
| Fixings                                                                                               | To be used with M12 Fixings                                                                |
| WLL                                                                                                   | 750Kg Vertical Load                                                                        |
| Weight                                                                                                | 0.63Kg                                                                                     |
| Factor of Safety                                                                                      | 5:1                                                                                        |
| Approval                                                                                              | TÜV Approved                                                                               |