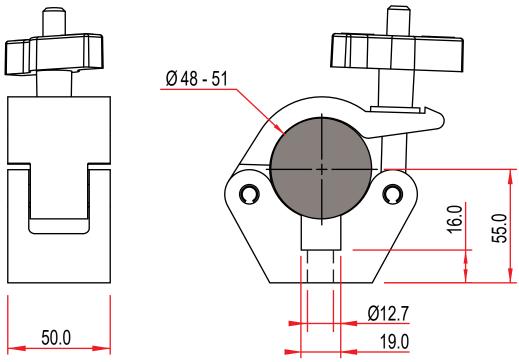

## Doughty Easy Grip Coupler

**Product Data Sheet** 

| A standard half coupler fitted with an Easy Grip Handle<br>Slotted to hold captive an M12 Nut or Bolt |                                                                                            |
|-------------------------------------------------------------------------------------------------------|--------------------------------------------------------------------------------------------|
| Part Nos                                                                                              | T57120 - Polished<br>T57121 - Powder Painted Satin Black                                   |
| Tube Diameter                                                                                         | Ø48 - 51mm                                                                                 |
| Materials                                                                                             | Main Body - AW6082 T6 Aluminium<br>Roll Pins - Stainless Steel<br>Eyebolt Assy - Grade 8.8 |
| Max Tightening<br>Torque                                                                              | Hand Tight Only                                                                            |
| Fixings                                                                                               | To be used with M12 Fixings                                                                |
| WLL                                                                                                   | 750Kg Vertical Load                                                                        |
| Weight                                                                                                | 0.63Kg                                                                                     |
| Factor of Safety                                                                                      | 5:1                                                                                        |
| Approval                                                                                              | TÜV Approved                                                                               |