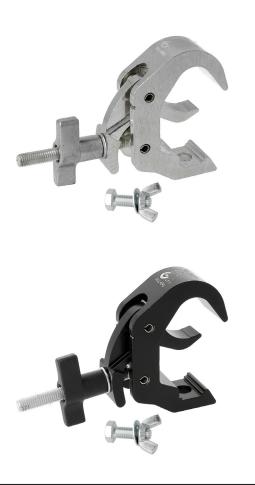

## Baby Quick Trigger Clamp

| A Baby Quick Trigger clamp ideal for use with smaller trusses |                                                                                            |
|---------------------------------------------------------------|--------------------------------------------------------------------------------------------|
| Part Nos                                                      | T58150 - Polished<br>T58151 - Powder Painted Satin Black                                   |
| Tube Diameter                                                 | Ø25 - 38mm                                                                                 |
| Materials                                                     | Main Body - AW6082 T6 Aluminium<br>Roll Pins - Stainless Steel<br>Eyebolt Assy - Grade 8.8 |
| Max Tightening<br>Torque                                      | Hand-tight Only                                                                            |
| Fixings                                                       | To be used with M8 or M10 Fixings                                                          |
| WLL                                                           | 40Kg Vertical Load                                                                         |
| Weight                                                        | 0.30Kg                                                                                     |
| Factor of Safety                                              | 5:1                                                                                        |
| Approval                                                      | TÜV Approved                                                                               |