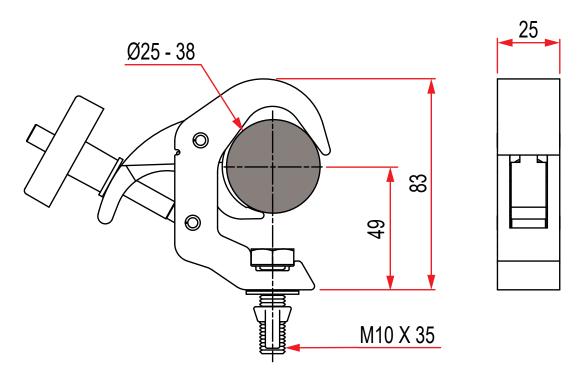

## Baby Quick Trigger Clamp

| A Baby Quick Trigger clamp ideal for use with smaller trusses |                                                                                            |
|---------------------------------------------------------------|--------------------------------------------------------------------------------------------|
| Part Nos                                                      | T58150 - Polished<br>T58151 - Powder Painted Satin Black                                   |
| Tube Diameter                                                 | Ø25 - 38mm                                                                                 |
| Materials                                                     | Main Body - AW6082 T6 Aluminium<br>Roll Pins - Stainless Steel<br>Eyebolt Assy - Grade 8.8 |
| Max Tightening<br>Torque                                      | Hand-tight Only                                                                            |
| Fixings                                                       | To be used with M8 or M10 Fixings                                                          |
| WLL                                                           | 40Kg Vertical Load                                                                         |
| Weight                                                        | 0.30Kg                                                                                     |
| Factor of Safety                                              | 5:1                                                                                        |
| Approval                                                      | TÜV Approved                                                                               |