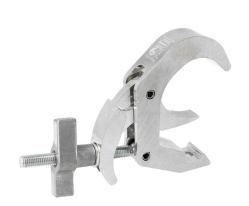

## Titan Quick Trigger Clamp

| A Titan Quick Trigger clamp with a slotted body to hold captive an M10 or M12 nut or bolt |                                                                                            |
|-------------------------------------------------------------------------------------------|--------------------------------------------------------------------------------------------|
| Part Nos                                                                                  | T58500 - Polished<br>T58501 - Powder Painted Satin Black                                   |
| Tube Diameter                                                                             | Ø48 - 80mm                                                                                 |
| Materials                                                                                 | Main Body - AW6082 T6 Aluminium<br>Roll Pins - Stainless Steel<br>Eyebolt Assy - Grade 8.8 |
| Max Tightening<br>Torque                                                                  | Hand-tight Only                                                                            |
| Fixings                                                                                   | To be used with M10 or M12 Fixings                                                         |
| WLL                                                                                       | 100Kg Vertical Load                                                                        |
| Weight                                                                                    | 0.69Kg                                                                                     |
| Factor of Safety                                                                          | 5:1                                                                                        |
| Approval                                                                                  | TÜV Approved                                                                               |