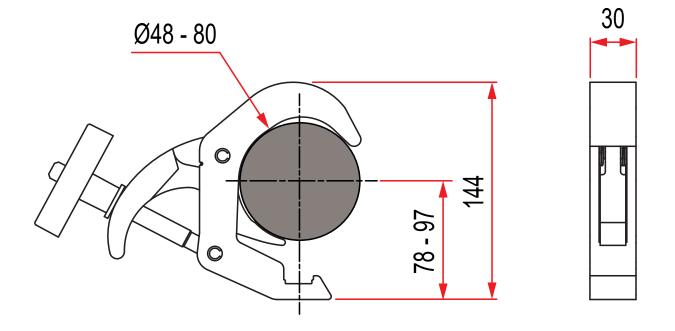

## Titan Quick Trigger Clamp

| A Titan Quick Trigger clamp with a slotted body to hold captive an M10 or M12 nut or bolt |                                                                                            |
|-------------------------------------------------------------------------------------------|--------------------------------------------------------------------------------------------|
| Part Nos                                                                                  | T58500 - Polished<br>T58501 - Powder Painted Satin Black                                   |
| Tube Diameter                                                                             | Ø48 - 80mm                                                                                 |
| Materials                                                                                 | Main Body - AW6082 T6 Aluminium<br>Roll Pins - Stainless Steel<br>Eyebolt Assy - Grade 8.8 |
| Max Tightening<br>Torque                                                                  | Hand-tight Only                                                                            |
| Fixings                                                                                   | To be used with M10 or M12 Fixings                                                         |
| WLL                                                                                       | 100Kg Vertical Load                                                                        |
| Weight                                                                                    | 0.69Kg                                                                                     |
| Factor of Safety                                                                          | 5:1                                                                                        |
| Approval                                                                                  | TÜV Approved                                                                               |