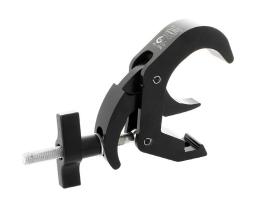

## Titan Quick Trigger Clamp

| A Titan Quick Trigger clamp with a slotted body to hold captive an M10 or M12 nut or bolt |                                                                                            |
|-------------------------------------------------------------------------------------------|--------------------------------------------------------------------------------------------|
| Part Nos                                                                                  | T58500 - Polished<br>T58501 - Powder Painted Satin Black                                   |
| Tube Diameter                                                                             | Ø48 - 80mm                                                                                 |
| Materials                                                                                 | Main Body - AW6082 T6 Aluminium<br>Roll Pins - Stainless Steel<br>Eyebolt Assy - Grade 8.8 |
| Max Tightening<br>Torque                                                                  | Hand-tight Only                                                                            |
| Fixings                                                                                   | To be used with M10 or M12 Fixings                                                         |
| WLL                                                                                       | 100Kg Vertical Load                                                                        |
| Weight                                                                                    | 0.69Kg                                                                                     |
| Factor of Safety                                                                          | 5:1                                                                                        |
| Approval                                                                                  | TÜV Approved                                                                               |